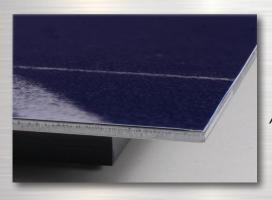

on a unique photographic polyester material, not dye-sublimated to metal
- High gloss finish adds unparalleled richness and depth
- Impressive color range and integrity
- Deeper blacks and more brilliant whites
- Greater shadow detail
- Incredible sharpness

- Bright white point brings out true-to-life colors
- Accurately displays skin tones
- Ultra-smooth surface
- Ideal for portraits, landscapes or commercial projects
- Mounted on 1/8" aluminum composite material-prevents bowing
- · Light weight, yet rigid
- Prices competitive with traditional dye-sub metal prints



Standard presentation includes an inset black ¾" aluminum back frame but other options are available. (easels, flat plate, standoffs, floater frame, float block).



Elegant Black Back Finish and Black Aluminum Metal Frame



Aluminum Composite, bow-free