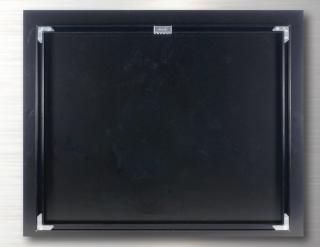

Standard presentation includes an inset black ¾" aluminum back frame but other options are available. (easels, flat plate, standoffs, floater frame, float block).

Elegant Black Back Finish and Black Aluminum Metal Frame