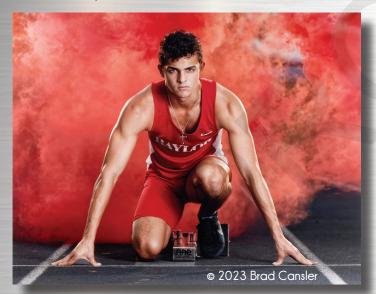

## METAL MOUNTED LUMINOUS PRINTS

Our Brilliance prints differ from traditional dye-sublimated metal prints in a dramatic way. With Brilliance, the luminous base tone and wide color gamut along with the high-gloss surface guarantees luxurious extra-rich colors with a perfect gray balance.

We use a 7-mil polyester-based silver halide material to create stunning gallery-level color prints that takes prints on metal to the next level.

- Images are printed on a unique photographic polyester material, not dye-sublimated to metal
- High gloss finish adds unparalleled richness and depth
- Impressive color range and integrity
- Deeper blacks and more brilliant whites
- Greater shadow detail
- Incredible sharpness

- Bright white point brings out true-to-life colors
- Accurately displays skin tones
- Ultra-smooth surface
- Ideal for portraits, landscapes or commercial projects
- Mounted on 1/8" aluminum composite material-prevents bowing
- · Light weight, yet rigid
- Prices competitive with traditional dye-sub metal prints